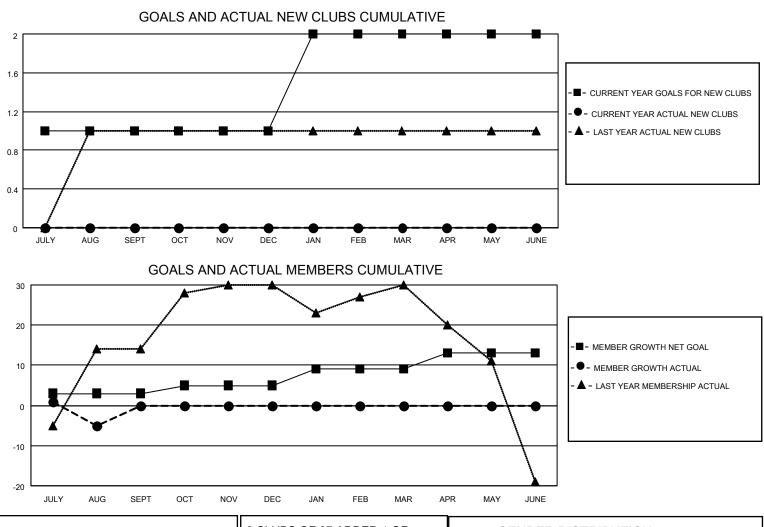

## LOCATION TENNESSEE

District 12 O

Results as of: 8/31/2021

| Clubs                 |               |           |               | Members               |                         |                         |                                                    |
|-----------------------|---------------|-----------|---------------|-----------------------|-------------------------|-------------------------|----------------------------------------------------|
| RESULTS FOR 2021-2022 |               |           |               | RESULTS FOR 2021-2022 |                         |                         |                                                    |
| QUARTER               | NEW CLUB GOAL | NEW CLUBS | DROPPED CLUBS | QUARTER               | IBER GROWTH NET<br>GOAL | MEMBER GROWTH<br>ACTUAL | DROPPED<br>MEMBERS ACTUAL<br>(including transfers) |
| JULY/AUG/SEPT         | 1             | 0         | 0             | JULY/AUG/SEPT         | 3                       | 13                      | 17                                                 |
| OCT/NOV/DEC           | 0             | 0         | 0             | OCT/NOV/DEC           | 2                       | 0                       | 0                                                  |
| JAN/FEB/MAR           | 1             | 0         | 0             | JAN/FEB/MAR           | 4                       | 0                       | 0                                                  |
| APR/MAY/JUNE          | 0             | 0         | 0             | APR/MAY/JUNE          | 4                       | 0                       | 0                                                  |